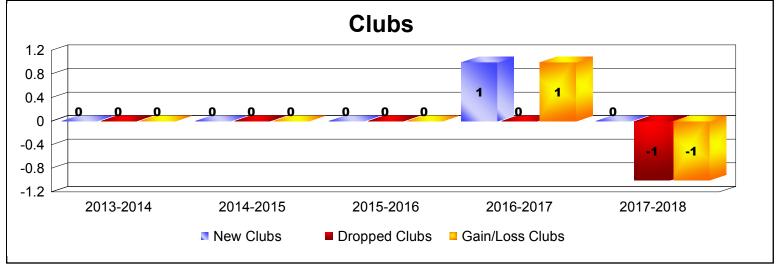

District 13 OH6 As of June 2018 Cumulative

| Year      | New<br>Clubs | Dropped<br>Clubs | Gain/<br>Loss<br>Clubs | New<br>Members | Charter<br>Members | Reinstate<br>Members | Transfer<br>Members | Total<br>Member<br>Added | Total<br>Members<br>Dropped | Gain/<br>Loss<br>Members |
|-----------|--------------|------------------|------------------------|----------------|--------------------|----------------------|---------------------|--------------------------|-----------------------------|--------------------------|
| 2013-2014 | 0            | 0                | 0                      | 182            | 2                  | 12                   | 13                  | 209                      | -178                        | 31                       |
| 2014-2015 | 0            | 0                | 0                      | 161            | 0                  | 13                   | 8                   | 182                      | -235                        | -53                      |
| 2015-2016 | 0            | 0                | 0                      | 164            | 2                  | 8                    | 6                   | 180                      | -189                        | -9                       |
| 2016-2017 | 1            | 0                | 1                      | 175            | 22                 | 8                    | 9                   | 214                      | -187                        | 27                       |
| 2017-2018 | 0            | -1               | -1                     | 148            | 7                  | 7                    | 19                  | 181                      | -296                        | -115                     |
| Average   | 0            | 0                | 0                      | 166            | 7                  | 10                   | 11                  | 193                      | -217                        | -24                      |