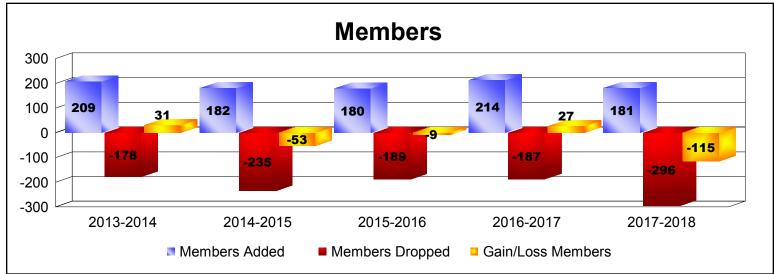

District 13 OH6 As of June 2018 Cumulative

| Year      | New<br>Clubs | Dropped<br>Clubs | Gain/<br>Loss<br>Clubs | New<br>Members | Charter<br>Members | Reinstate<br>Members | Transfer<br>Members | Total<br>Member<br>Added | Total<br>Members<br>Dropped | Gain/<br>Loss<br>Members |
|-----------|--------------|------------------|------------------------|----------------|--------------------|----------------------|---------------------|--------------------------|-----------------------------|--------------------------|
| 2013-2014 | 0            | 0                | 0                      | 182            | 2                  | 12                   | 13                  | 209                      | -178                        | 31                       |
| 2014-2015 | 0            | 0                | 0                      | 161            | 0                  | 13                   | 8                   | 182                      | -235                        | -53                      |
| 2015-2016 | 0            | 0                | 0                      | 164            | 2                  | 8                    | 6                   | 180                      | -189                        | -9                       |
| 2016-2017 | 1            | 0                | 1                      | 175            | 22                 | 8                    | 9                   | 214                      | -187                        | 27                       |
| 2017-2018 | 0            | -1               | -1                     | 148            | 7                  | 7                    | 19                  | 181                      | -296                        | -115                     |
| Average   | 0            | 0                | 0                      | 166            | 7                  | 10                   | 11                  | 193                      | -217                        | -24                      |